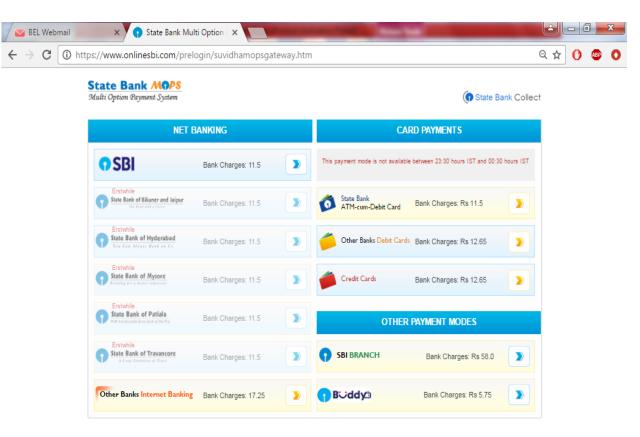

6. Check the details and press the confirm button.

7. Select any one of the mode of payments, i.e. "Net Banking" or "Card Payments" or "Other Payment Modes" as applicable and then proceed for making the fee payment. Download the receipt after successful completion of the payment.