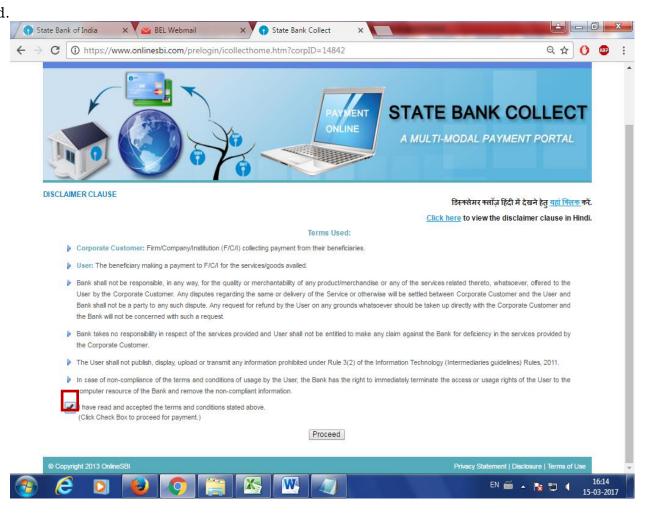

## A. MAKING FEE PAYMENT BY USING THE LINK PROVIDED:-

- 1. Click on the link which will direct the candidate to the following page.
- 2. Click on the check box "I have read and accepted the terms and conditions stated above".
- 3. Click on proceed.