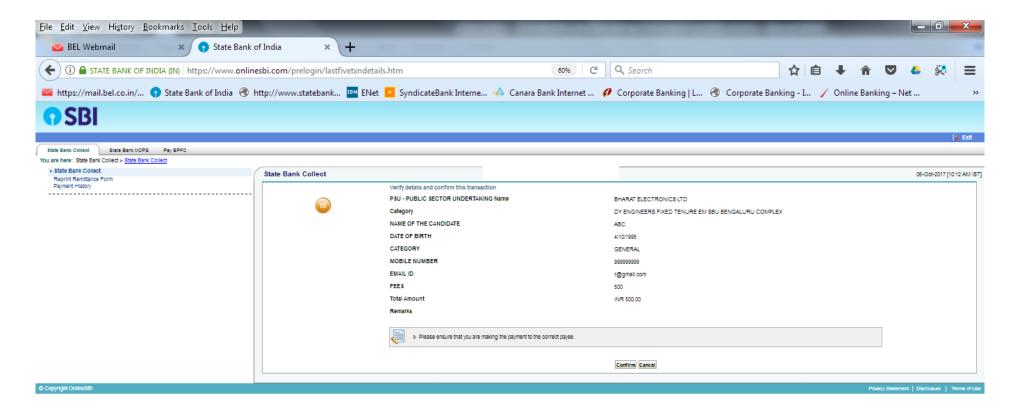

6. Check the details and press the confirm button.

7. Select any one of the mode of payments, i.e. "Net Banking" or "Card Payments" or "Other Payment Modes" as applicable and then proceed for making the fee payment. Download the receipt after successful completion of the payment.