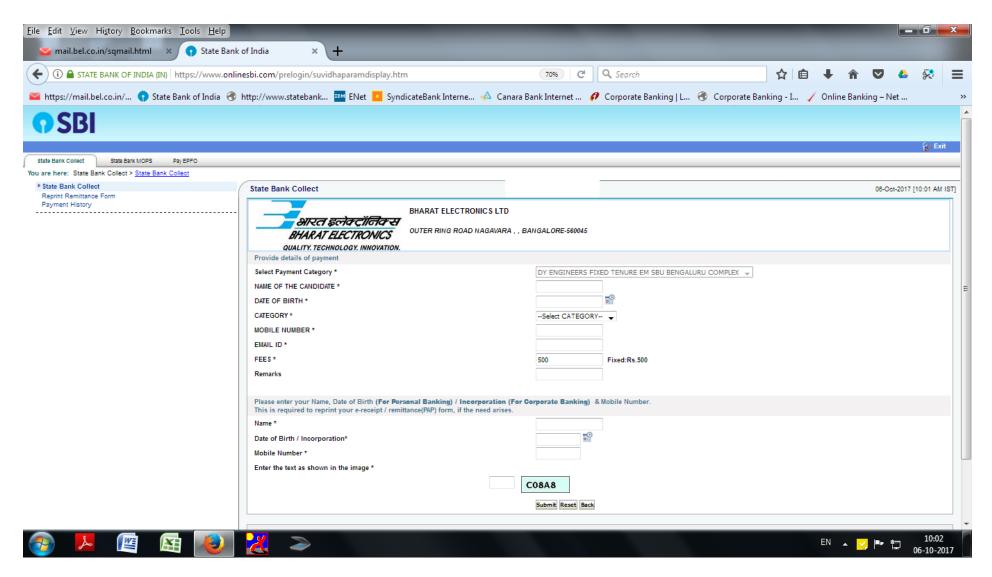

4. Select payment category as applicable and choose [suitable post]/ Post applied for:

5. Fill the details and click on submit button. (fields with \* mark are to be Compulsorily filled & Applicable fee remitted.)

| <u>File Edit View History Bookmarks Tools H</u> elp                |                                                                                                                                                                                                                                                       | the second s |                                             |  |  |  |  |  |  |
|--------------------------------------------------------------------|-------------------------------------------------------------------------------------------------------------------------------------------------------------------------------------------------------------------------------------------------------|----------------------------------------------------------------------------------------------------------------|---------------------------------------------|--|--|--|--|--|--|
| 🐱 BEL Webmail 🛛 🗙 💽 State B                                        | ank of India × +                                                                                                                                                                                                                                      |                                                                                                                |                                             |  |  |  |  |  |  |
| ( IN) A STATE BANK OF INDIA (IN) https://www.c                     | nlinesbi.com/prelogin/suvidhaparamdisplay.htm                                                                                                                                                                                                         | 60% C Q Search                                                                                                 | ☆ 自 🖡 🎓 🗢 😣                                 |  |  |  |  |  |  |
| https://mail.bel.co.in/  State Bank of India                       | 🕐 http://www.statebank 🚥 ENet 🧧 SyndicateBank Interne                                                                                                                                                                                                 | 📣 Canara Bank Internet 🕖 Corporate Banking   L 🛞 Cor                                                           | porate Banking - I 🧹 Online Banking – Net   |  |  |  |  |  |  |
| <b>O</b> SBI                                                       |                                                                                                                                                                                                                                                       |                                                                                                                |                                             |  |  |  |  |  |  |
|                                                                    |                                                                                                                                                                                                                                                       |                                                                                                                | 🚱 Exit                                      |  |  |  |  |  |  |
| State Bank Collect State Bank MOPS Pay EPPO                        |                                                                                                                                                                                                                                                       |                                                                                                                |                                             |  |  |  |  |  |  |
| You are here: State Bank Collect > State Bank Collect              |                                                                                                                                                                                                                                                       |                                                                                                                |                                             |  |  |  |  |  |  |
| <ul> <li>State Bank Collect<br/>Reprint Remittance Form</li> </ul> | State Bank Collect                                                                                                                                                                                                                                    |                                                                                                                | 06-Oct-2017 [10:08 AM IS                    |  |  |  |  |  |  |
|                                                                    | BHARAT ELECTRONICS<br>OUTER RING ROAD NAGAVARA,,<br>OUTER RING ROAD NAGAVARA,,<br>OUTER RING ROAD NAGAVARA,,<br>Provide details of payment                                                                                                            |                                                                                                                |                                             |  |  |  |  |  |  |
|                                                                    | Select Payment Category *                                                                                                                                                                                                                             | DY ENGINEERS FIXED TENURE EM SBU BENGALURU COMPLEX                                                             |                                             |  |  |  |  |  |  |
|                                                                    | NAME OF THE CANDIDATE *                                                                                                                                                                                                                               | ABC                                                                                                            |                                             |  |  |  |  |  |  |
|                                                                    | DATE OF BIRTH *                                                                                                                                                                                                                                       | 6/10/2017                                                                                                      |                                             |  |  |  |  |  |  |
|                                                                    | CATEGORY*                                                                                                                                                                                                                                             | GENERAL 🚽                                                                                                      |                                             |  |  |  |  |  |  |
|                                                                    | MOBILE NUMBER *                                                                                                                                                                                                                                       | 999999999                                                                                                      |                                             |  |  |  |  |  |  |
|                                                                    | EMAIL ID *                                                                                                                                                                                                                                            | r@gmail.com                                                                                                    |                                             |  |  |  |  |  |  |
|                                                                    | FEES*                                                                                                                                                                                                                                                 | 500 Fixed:Rs.500                                                                                               |                                             |  |  |  |  |  |  |
|                                                                    | Remarks                                                                                                                                                                                                                                               |                                                                                                                |                                             |  |  |  |  |  |  |
|                                                                    | Please enter your Name, Date of Birth (For Personal Banking) / Incorporation (For Corporate Banking) & Mobile Number.<br>This is required to reprint your e-receipt/remittance(R4P) form, if the need artises.                                        |                                                                                                                |                                             |  |  |  |  |  |  |
|                                                                    | Name*                                                                                                                                                                                                                                                 | ABC                                                                                                            |                                             |  |  |  |  |  |  |
|                                                                    | Date of Birth / incorporation*                                                                                                                                                                                                                        | 6/10/2017                                                                                                      |                                             |  |  |  |  |  |  |
|                                                                    | Mobile Number*                                                                                                                                                                                                                                        | 999999999                                                                                                      |                                             |  |  |  |  |  |  |
|                                                                    | Enter the text as shown in the image *                                                                                                                                                                                                                |                                                                                                                |                                             |  |  |  |  |  |  |
|                                                                    | Fires the text to entern in the single                                                                                                                                                                                                                | const.                                                                                                         |                                             |  |  |  |  |  |  |
|                                                                    |                                                                                                                                                                                                                                                       |                                                                                                                |                                             |  |  |  |  |  |  |
|                                                                    |                                                                                                                                                                                                                                                       | Submit Reset Back                                                                                              |                                             |  |  |  |  |  |  |
|                                                                    | Mandatory fields are marked with an asterisk (*)     The payment structure document if available will contain detailed instructions about the online payment process.     Date specifieo((f any) should be in the format of "domny)yy", Eg., 02082008 |                                                                                                                |                                             |  |  |  |  |  |  |
|                                                                    |                                                                                                                                                                                                                                                       |                                                                                                                |                                             |  |  |  |  |  |  |
| © Copyright OnlineS8i                                              |                                                                                                                                                                                                                                                       |                                                                                                                | Privacy Statement   Disclosure   Terms of U |  |  |  |  |  |  |
| 📀 📕 🖉 陆 🧶                                                          |                                                                                                                                                                                                                                                       |                                                                                                                | EN 🔺 🔀 🃭 🏪 10:09<br>10-10-201               |  |  |  |  |  |  |